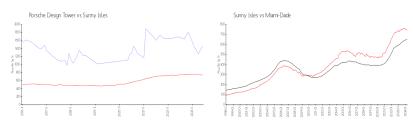

#### **Market Information**

Porsche Design

\$1463/sq. ft.

Sunny Isles:

\$746/sq. ft.

Tower: Sunny Isles:

\$746/sq. ft.

Miami-Dade: \$694/sq. ft.