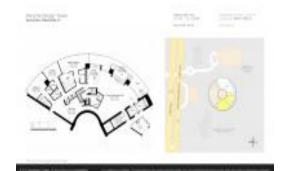

# **Unit 4301 - Porsche Design Tower**

4301 - 18555 Collins Ave, Sunny Isles, FL, Miami-Dade 33160

#### **Unit Information**

 MLS Number:
 A11550431

 Status:
 Active

 Size:
 4,154 Sq ft.

Bedrooms: 4
Full Bathrooms: 4
Half Bathrooms: 1

Parking Spaces: 2 Spaces, Assigned Parking, Covered

Parking, Valet Parking