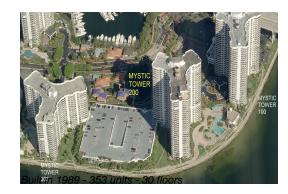

## **Building Information**

| Number of units:                         | 353 |
|------------------------------------------|-----|
| Number of active listings for rent:      | 11  |
| Number of active listings for sale:      | 9   |
| Building inventory for sale:             | 2%  |
| Number of sales over the last 12 months: | 24  |
| Number of sales over the last 6 months:  | 11  |
| Number of sales over the last 3 months:  | 8   |

# **Building Association Information**

Mystic Pointe Tower 200 Condominium (305)933-9042 & (305) 933-9531