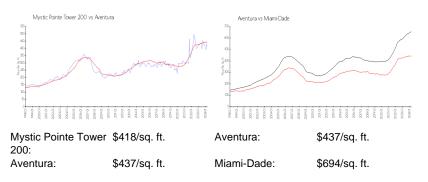

#### **Inventory for Sale**

| Mystic Pointe Tower 200 | 3% |
|-------------------------|----|
| Aventura                | 5% |
| Miami-Dade              | 3% |