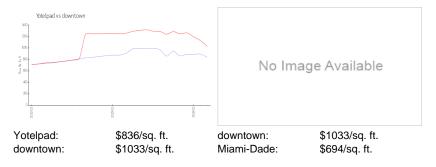

for rent: 0
Number of active listings for sale: 30
Building inventory for sale: 12%
Number of sales over the last 12 months: 17
Number of sales over the last 6 months: 7
Number of sales over the last 3 months: 4

#### **Building Association Information**

YOTELPAD Miami Address: 227 NE 2nd St, Miami, FL 33132 Phone: +1 786-785-5700

### **Recent Sales**

| Unit # | Size      | Closing Date | Sale Price | PPSF  |
|--------|-----------|--------------|------------|-------|
| 2700   | 597 sq ft | Mar 2024     | \$520,000  | \$871 |
| 1706   | 647 sq ft | Mar 2024     | \$580,000  | \$896 |
| 1510   | 446 sq ft | Feb 2024     | \$410,000  | \$919 |
| 1700   | 597 sq ft | Feb 2024     | \$500,000  | \$838 |
| 2003   | 521 sq ft | Jan 2024     | \$450,000  | \$864 |

#### **Market Information**



#### **Inventory for Sale**

 Yotelpad
 13%

 downtown
 9%

 Miami-Dade
 3%





# Avg. Time to Close Over Last 12 Months

Yotelpad 99 days downtown 97 days Miami-Dade 81 days