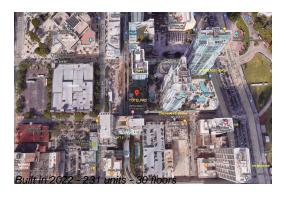

## **Building Information**

Number of units: 231
Number of active listings for rent: 0
Number of active listings for sale: 30
Building inventory for sale: 12%
Number of sales over the last 12 months: 17
Number of sales over the last 6 months: 7
Number of sales over the last 3 months: 4

#### **Building Association Information**

YOTELPAD Miami Address: 227 NE 2nd St, Miami, FL 33132 Phone: +1 786-785-5700