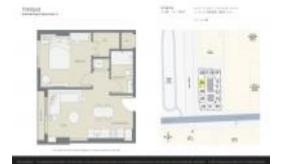

#### **Unit Information**

 MLS Number:
 A11550528

 Status:
 Active

 Size:
 516 Sq ft.

 Bedrooms:
 1

Full Bathrooms: Half Bathrooms:

Parking Spaces: Valet Parking

 View:
 \$475,000

 List Price:
 \$475,000

 List PPSF:
 \$921

 Valuated Price:
 \$432,000

 Valuated PPSF:
 \$837

The above valuated price is a baseline figure that does not take into account any specific renovation, upgrade, split, merge, or deterioration of the unit.