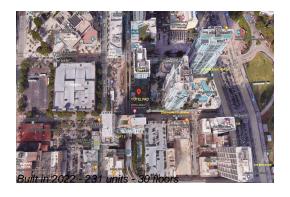

## **Building Information**

Number of units: 231
Number of active listings for rent: 0
Number of active listings for sale: 29
Building inventory for sale: 12%
Number of sales over the last 12 months: 18
Number of sales over the last 6 months: 8
Number of sales over the last 3 months: 3

#### **Building Association Information**

YOTELPAD Miami Address: 227 NE 2nd St, Miami, FL 33132 Phone: +1 786-785-5700