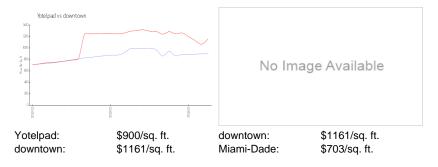

#### **Inventory for Sale**

Yotelpad 13% downtown 9% Miami-Dade 3%

## Avg. Time to Close Over Last 12 Months

Yotelpad 98 days downtown 96 days Miami-Dade 81 days