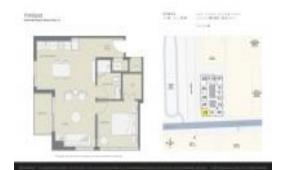

# Unit 2902 - Yotelpad

2902 - 227 NE 2 St, downtown, FL, Miami-Dade 33132

#### **Unit Information**

 MLS Number:
 A11550541

 Status:
 Active

 Size:
 599 Sq ft.

 Bedrooms:
 1

Full Bathrooms: Half Bathrooms:

Parking Spaces: None

 View:
 \$585,000

 List Price:
 \$585,000

 List PPSF:
 \$977

 Valuated Price:
 \$573,000

 Valuated PPSF:
 \$957

The above valuated price is a baseline figure that does not take into account any specific renovation, upgrade, split, merge, or deterioration of the unit.