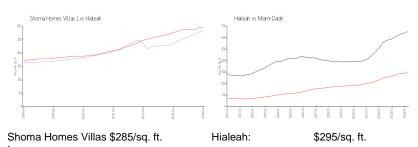

 List PPSF:
 \$314

 Valuated Price:
 \$395,000

 Valuated PPSF:
 \$285

The above valuated price is a baseline figure that does not take into account any specific renovation, upgrade, split, merge, or deterioration of the unit.

### **Market Information**

Miami-Dade:

\$694/sq. ft.

## Avg. Time to Close Over Last 12 Months

\$295/sq. ft.

Shoma Homes Villas I 29 days Hialeah 28 days Miami-Dade 81 days