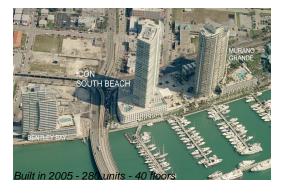

# Unit 1106 - Icon South Beach

1106 - 450 Alton Rd, Miami Beach, FL, Miami-Dade 33139

## **Building Information**

Number of units: 280
Number of active listings for rent: 19
Number of active listings for sale: 7
Building inventory for sale: 2%
Number of sales over the last 12 months: 9
Number of sales over the last 6 months: 2
Number of sales over the last 3 months: 1

Icon South Beach Condominium 305-604-2088

http://www.iconsouthbeach.com/main.htm