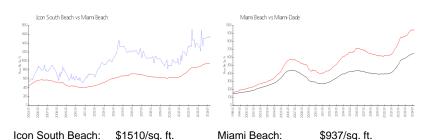

 Rental Price:
 \$9,000

 List PPSF:
 \$6

 Valuated Price:
 \$1,503,000

 Valuated PPSF:
 \$1,035

The above valuated price is a baseline figure that does not take into account any specific renovation, upgrade, split, merge, or deterioration of the unit.

### **Market Information**

Miami-Dade:

\$694/sq. ft.

## Avg. Time to Close Over Last 12 Months

\$937/sq. ft.

Icon South Beach113 daysMiami Beach97 daysMiami-Dade81 days