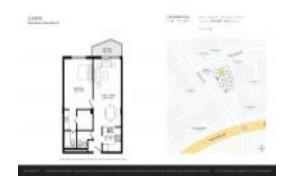

# Unit 201 - Lisette

201 - 1990 Marseille Dr, Miami Beach, FL, Miami-Dade 33141

### **Unit Information**

 MLS Number:
 A11550612

 Status:
 Active

 Size:
 672 Sq ft.

Bedrooms: 1
Full Bathrooms: 1
Half Bathrooms: 1

Parking Spaces: 1 Space, Assigned Parking, Covered

Parking

View: