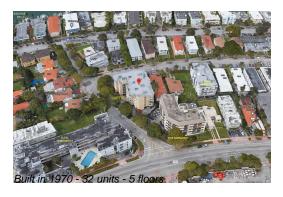

# Unit 201 - Lisette

201 - 1990 Marseille Dr, Miami Beach, FL, Miami-Dade 33141

## **Building Information**

Number of units:32Number of active listings for rent:0Number of active listings for sale:3Building inventory for sale:9%Number of sales over the last 12 months:2Number of sales over the last 6 months:1Number of sales over the last 3 months:0