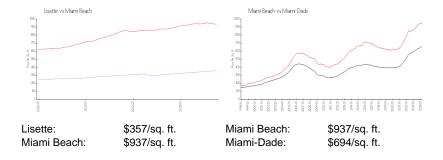

 List Price:
 \$265,000

 List PPSF:
 \$394

 Valuated Price:
 \$236,000

 Valuated PPSF:
 \$351

The above valuated price is a baseline figure that does not take into account any specific renovation, upgrade, split, merge, or deterioration of the unit.

## **Inventory for Sale**

Lisette 9%
Miami Beach 4%
Miami-Dade 3%

## Avg. Time to Close Over Last 12 Months

Lisette 35 days Miami Beach 97 days Miami-Dade 81 days