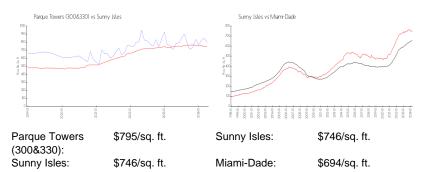

#### **Market Information**

| Parque Towers (300&330) | 8% |
|-------------------------|----|
| Sunny Isles             | 5% |
| Miami-Dade              | 3% |

# Avg. Time to Close Over Last 12 Months

| Parque Towers (300&330) | 175 days |
|-------------------------|----------|
| Sunny Isles             | 113 days |
| Miami-Dade              | 81 days  |