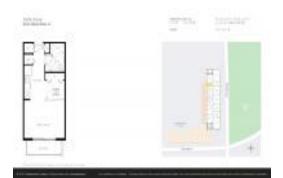

# Unit 916 - 5350 Park

916 - 5350 NW 84 Ave, Doral, FL, Miami-Dade 33166

### **Unit Information**

 MLS Number:
 A11550682

 Status:
 Active

 Size:
 430 Sq ft.

Bedrooms:

Full Bathrooms:

Half Bathrooms:

Parking Spaces: 1 Space, Street Parking, Valet Parking

View:

List Price: \$390,000 List PPSF: \$907 Valuated Price: \$261,000 Valuated PPSF: \$601

The above valuated price is a baseline figure that does not take into account any specific renovation, upgrade, split, merge, or deterioration of the unit.