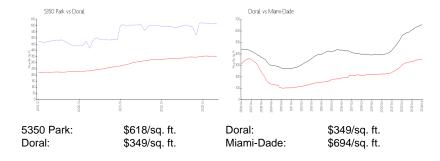

## **Inventory for Sale**

 5350 Park
 8%

 Doral
 2%

 Miami-Dade
 3%

# Avg. Time to Close Over Last 12 Months

 5350 Park
 98 days

 Doral
 48 days

 Miami-Dade
 81 days