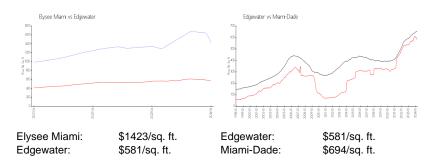

## **Inventory for Sale**

Elysee Miami 18% Edgewater 4% Miami-Dade 3%

### Avg. Time to Close Over Last 12 Months

Elysee Miami 222 days Edgewater 88 days Miami-Dade 81 days