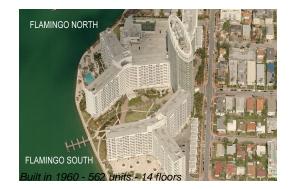

#### **Building Information**

| Number of units:                         | 562 |
|------------------------------------------|-----|
| Number of active listings for rent:      | 115 |
| Number of active listings for sale:      | 18  |
| Building inventory for sale:             | 3%  |
| Number of sales over the last 12 months: | 20  |
| Number of sales over the last 6 months:  | 11  |
| Number of sales over the last 3 months:  | 9   |

### **Building Association Information**

Flamingo South Beach 1500 Bay Rd, Miami Beach, FL 33139 (305) 532 7583