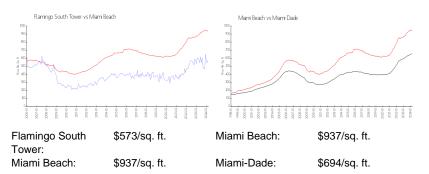

#### **Inventory for Sale**

| Flamingo South Tower | 3% |
|----------------------|----|
| Miami Beach          | 4% |
| Miami-Dade           | 3% |

## Avg. Time to Close Over Last 12 Months

| Flamingo South Tower | 144 days |
|----------------------|----------|
| Miami Beach          | 97 days  |
| Miami-Dade           | 81 days  |