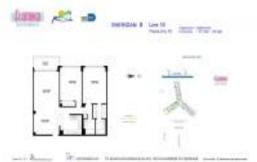

#### **Unit Information**

| MLS Number:<br>Status:<br>Size:<br>Bedrooms:<br>Full Bathrooms:<br>Half Bathrooms: | A11550748<br>Active<br>1,077 Sq ft.<br>2<br>2 |
|------------------------------------------------------------------------------------|-----------------------------------------------|
| Parking Spaces:                                                                    | Valet Parking                                 |
| View:                                                                              | Intracoastal View                             |
| Rental Price:                                                                      | \$4,800                                       |
| List PPSF:                                                                         | \$4                                           |
| Valuated Price:                                                                    | \$676,000                                     |
| Valuated PPSF:                                                                     | \$628                                         |