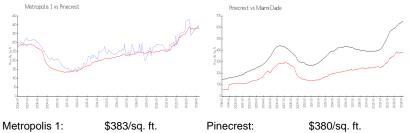

## **Market Information**

|            | φοσο/οφ. π.   | T INCOLOSI. | φ300/34. π.   |
|------------|---------------|-------------|---------------|
| Pinecrest: | \$380/sq. ft. | Miami-Dade: | \$694/sq. ft. |