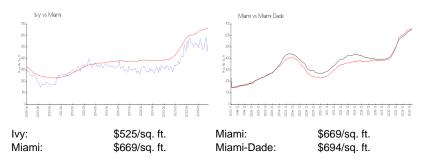

### **Inventory for Sale**

 Ivy
 5%

 Miami
 4%

 Miami-Dade
 3%

## Avg. Time to Close Over Last 12 Months

Ivy67 daysMiami84 daysMiami-Dade81 days