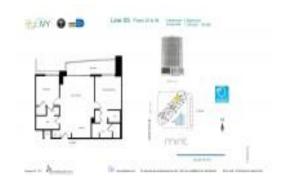

# **Unit 4405 - Ivy**

4405 - 90 SW 3 St, Miami, FL, Miami-Dade 33130

#### **Unit Information**

 MLS Number:
 A11550839

 Status:
 Active

 Size:
 1,079 Sq ft.

Bedrooms: 2 Full Bathrooms: 2

Half Bathrooms:

Parking Spaces: 1 Space, Assigned Parking, Covered

Parking

View:

 List Price:
 \$610,000

 List PPSF:
 \$565

 Valuated Price:
 \$694,000

 Valuated PPSF:
 \$643

The above valuated price is a baseline figure that does not take into account any specific renovation, upgrade, split, merge, or deterioration of the unit.