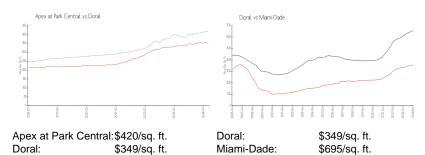

### **Market Information**

## **Inventory for Sale**

Apex at Park Central 2% Doral 2% Miami-Dade 3%

### Avg. Time to Close Over Last 12 Months

Apex at Park Central 29 days Doral 49 days Miami-Dade 81 days