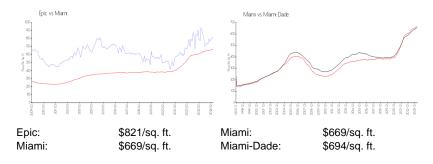

 List PPSF:
 \$5

 Valuated Price:
 \$485,000

 Valuated PPSF:
 \$607

The above valuated price is a baseline figure that does not take into account any specific renovation, upgrade, split, merge, or deterioration of the unit.