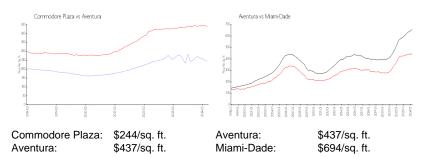

12 months: | 24  |
| Number of sales over the last 6 months:  | 9   |
| Number of sales over the last 3 months:  | 6   |
|                                          |     |

#### **Building Association Information**

Commodore Plaza Condominium Address: 2780 NE 183rd St, Aventura, FL 33160 Telephone : +1 305-931-5217

#### **Recent Sales**

| Unit # | Size        | Closing Date | Sale Price | PPSF  |
|--------|-------------|--------------|------------|-------|
| 2102   | 1,300 sq ft | May 2024     | \$260,000  | \$200 |
| 1215   | 887 sq ft   | May 2024     | \$200,000  | \$225 |
| 1602   | 1,300 sq ft | May 2024     | \$380,000  | \$292 |
| 217    | 1,300 sq ft | Apr 2024     | \$215,000  | \$165 |
| 409    | 1,058 sq ft | Apr 2024     | \$240,000  | \$227 |

#### **Market Information**



#### **Inventory for Sale**

| Commodore Plaza | 8% |
|-----------------|----|
| Aventura        | 5% |
| Miami-Dade      | 3% |



TANK STRATT





THENCORE PART CHELTY

## Avg. Time to Close Over Last 12 Months

| Commodore Plaza | 104 days |
|-----------------|----------|
| Aventura        | 89 days  |
| Miami-Dade      | 81 days  |