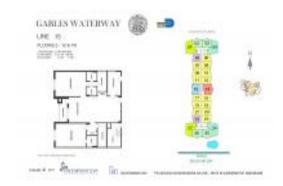

#### **Unit Information**

 MLS Number:
 A11551010

 Status:
 Active

 Size:
 1,373 Sq ft.

Bedrooms: 2 Full Bathrooms: 2

Half Bathrooms:

Parking Spaces: 1 Space, Assigned Parking, Valet Parking

 View:
 Other View