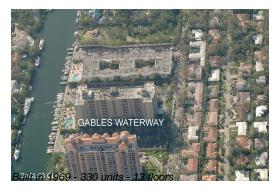

# **Unit 515 - Gables Waterway**

515 - 90 Edgewater Dr, Coral Gables, FL, Miami-Dade 33133

#### **Building Information**

Number of units: 330
Number of active listings for rent: 2
Number of active listings for sale: 16
Building inventory for sale: 4%
Number of sales over the last 12 months: 10
Number of sales over the last 6 months: 5
Number of sales over the last 3 months: 3