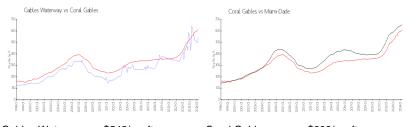

## **Market Information**

Gables Waterway: \$542/sq. ft. Coral Gables: \$609/sq. ft. Coral Gables: \$609/sq. ft. Miami-Dade: \$695/sq. ft.