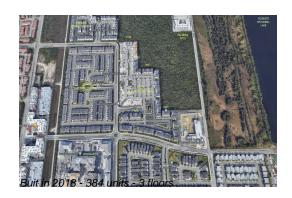

### **Building Information**

| Number of units:                         | 384 |
|------------------------------------------|-----|
| Number of active listings for rent:      | 0   |
| Number of active listings for sale:      | 9   |
| Building inventory for sale:             | 2%  |
| Number of sales over the last 12 months: | 20  |
| Number of sales over the last 6 months:  | 10  |
| Number of sales over the last 3 months:  | 5   |

### **Building Association Information**

Apex at Park Central Address: 8195 NW 104th Ave, Doral, FL 33178 Phone: +1 855-777-3414