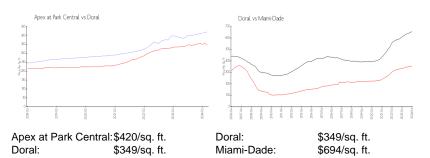

#### **Inventory for Sale**

| Apex at Park Central | 2% |
|----------------------|----|
| Doral                | 2% |
| Miami-Dade           | 3% |

# Avg. Time to Close Over Last 12 Months

| Apex at Park Central | 30 days |
|----------------------|---------|
| Doral                | 49 days |
| Miami-Dade           | 81 days |

ANY KINE SHEE