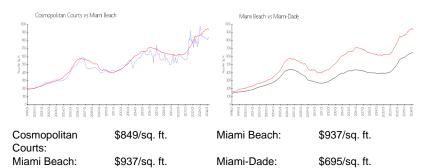

umber of sales over the last 6 months:  | 5   |
| Number of sales over the last 3 months:  | 3   |
|                                          |     |

### **Building Association Information**

The Courts At South Beach Condominium Association 101 Alton Road Miami Beach, FL 33139-6700 (305) 673-8420

## **Recent Sales**

| Unit # | Size        | Closing Date | Sale Price  | PPSF    |
|--------|-------------|--------------|-------------|---------|
| 233    | 940 sq ft   | May 2024     | \$1,050,000 | \$1,117 |
| 522    | 1,485 sq ft | May 2024     | \$1,350,000 | \$909   |
| 10006  | 1,100 sq ft | Apr 2024     | \$800,000   | \$727   |
| 12018  | 1,340 sq ft | Jan 2024     | \$1,100,000 | \$821   |
| 223    | 940 sq ft   | Dec 2023     | \$775,000   | \$824   |

#### **Market Information**



#### **Inventory for Sale**

| Cosmopolitan Courts | 5% |
|---------------------|----|
| Miami Beach         | 4% |
| Miami-Dade          | 3% |



# Avg. Time to Close Over Last 12 Months

| Cosmopolitan Courts | 78 days |
|---------------------|---------|
| Miami Beach         | 97 days |
| Miami-Dade          | 81 days |