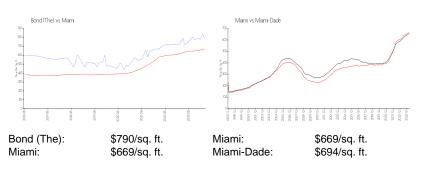

# **Unit Information**

| MLS Number:<br>Status:<br>Size:<br>Bedrooms:<br>Full Bathrooms:<br>Half Bathrooms:<br>Parking Spaces: | A11551112<br>Active<br>790 Sq ft.<br>1<br>1 |
|-------------------------------------------------------------------------------------------------------|---------------------------------------------|
| View:                                                                                                 | Other View                                  |
| Rental Price:                                                                                         | \$3,740                                     |
| List PPSF:                                                                                            | \$5                                         |
| Valuated Price:                                                                                       | \$441,000                                   |
| Valuated PPSF:                                                                                        | \$558                                       |