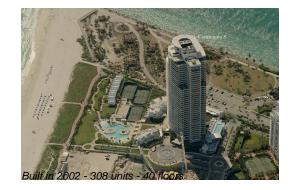

## **Building Information**

| Number of units:                         | 308 |
|------------------------------------------|-----|
| Number of active listings for rent:      | 28  |
| Number of active listings for sale:      | 13  |
| Building inventory for sale:             | 4%  |
| Number of sales over the last 12 months: | 10  |
| Number of sales over the last 6 months:  | 8   |
| Number of sales over the last 3 months:  | 6   |
|                                          |     |