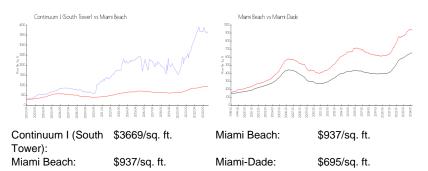

### **Market Information**

| Continuum I (South Tower) | 4% |
|---------------------------|----|
| Miami Beach               | 4% |
| Miami-Dade                | 3% |