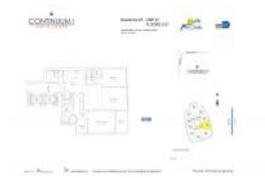

# Unit 907 - Continuum I (South Tower)

907 - 100 S Pointe Dr, Miami Beach, FL, Miami-Dade 33139

## **Unit Information**

| MLS Number:<br>Status: | A11551129<br>Active                             |
|------------------------|-------------------------------------------------|
| Size:                  | 1,870 Sq ft.                                    |
| Bedrooms:              | 2                                               |
| Full Bathrooms:        | 2                                               |
| Half Bathrooms:        | 1                                               |
| Parking Spaces:        | Assigned Parking,Guest Parking,Valet<br>Parking |
| View:                  |                                                 |
| List Price:            | \$5,950,000                                     |
| List PPSF:             | \$3,182                                         |
| Valuated Price:        | \$5,899,000                                     |
| Valuated PPSF:         | \$3,155                                         |