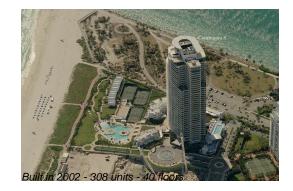

# **Building Information**

| Number of units:                         | 308 |
|------------------------------------------|-----|
| Number of active listings for rent:      | 28  |
| Number of active listings for sale:      | 13  |
| Building inventory for sale:             | 4%  |
| Number of sales over the last 12 months: | 9   |
| Number of sales over the last 6 months:  | 7   |
| Number of sales over the last 3 months:  | 5   |
|                                          |     |