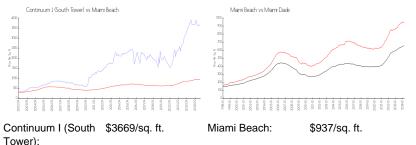

#### **Market Information**

Miami-Dade:

| Miami Beach: | \$937/sq. ft. |  |
|--------------|---------------|--|

\$694/sq. ft.