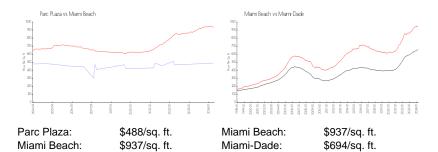

 List Price:
 \$669,000

 List PPSF:
 \$662

 Valuated Price:
 \$492,000

 Valuated PPSF:
 \$487

The above valuated price is a baseline figure that does not take into account any specific renovation, upgrade, split, merge, or deterioration of the unit.