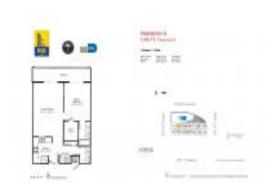

#### **Unit Information**

MLS Number: A11551229 Status: Active Size: 860 Sq ft. Bedrooms: 1 Full Bathrooms: 1

Half Bathrooms: 1

Parking Spaces:

View: Bay Rental Price: \$3,100 List PPSF: \$4 Valuated Price: \$371,000 Valuated PPSF: \$431