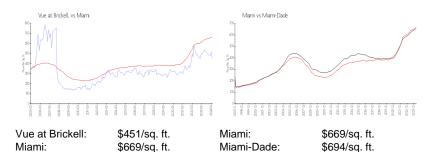

S Miami Av, Miami, FL, Miami-Dade 33130

#### **Unit Information**

MLS Number: A11551229 Status: Active Size: 860 Sq ft. Bedrooms: 1 Full Bathrooms: 1

Half Bathrooms: 1

Parking Spaces:

View: Bay Rental Price: \$3,100 List PPSF: \$4 Valuated Price: \$371,000 Valuated PPSF: \$431

The above valuated price is a baseline figure that does not take into account any specific renovation, upgrade, split, merge, or deterioration of the unit.

# **Building Information**

Number of units: 323 Number of active listings for rent: 11 Number of active listings for sale: 9 Building inventory for sale: 2% Number of sales over the last 12 months: 10 Number of sales over the last 6 months: Number of sales over the last 3 months:



Vue at Brickell Condominium inc 305.371.8005

### **Market Information**



### **Inventory for Sale**

Vue at Brickell 3% 4% Miami Miami-Dade 3%

# Avg. Time to Close Over Last 12 Months

Vue at Brickell 38 days 84 days Miami Miami-Dade 81 days