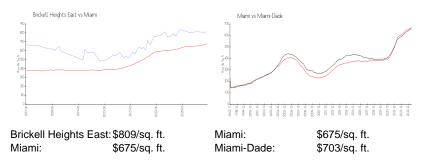

#### **Inventory for Sale**

| Brickell Heights East | 6% |
|-----------------------|----|
| Miami                 | 4% |
| Miami-Dade            | 3% |

# Avg. Time to Close Over Last 12 Months

| Brickell Heights East | 114 days |
|-----------------------|----------|
| Miami                 | 83 days  |
| Miami-Dade            | 81 days  |