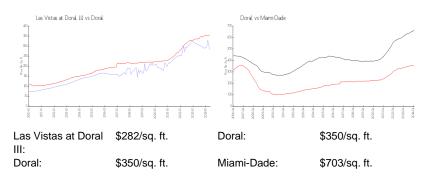

l Condominium 8290 Lake Dr, Doral, FL 33166 (305) 591-2972 Las Vistas At Doral Address: 8323 Lake Dr, Doral, FL 33166, Phone: +1 305-513-3396

#### **Recent Sales**

| Unit #<br>206<br>204 | Size<br>1,197 sq ft<br>810 sq ft | Closing Date<br>May 2024 | Sale Price<br>\$335,000<br>\$275.000 | PPSF<br>\$280<br>\$340 |
|----------------------|----------------------------------|--------------------------|--------------------------------------|------------------------|
| 304<br>204           | 810 sq ft                        | Apr 2024<br>Mar 2024     | \$265,000                            | \$327                  |
| 304<br>506           | 810 sq ft<br>810 sq ft           | Feb 2024<br>Feb 2024     | \$268,000<br>\$275,000               | \$331<br>\$340         |

#### **Market Information**







# Inventory for Sale

| Las Vistas at Doral III | 2% |
|-------------------------|----|
| Doral                   | 2% |
| Miami-Dade              | 3% |

# Avg. Time to Close Over Last 12 Months

| Las Vistas at Doral III | 70 days |
|-------------------------|---------|
| Doral                   | 49 days |
| Miami-Dade              | 81 days |