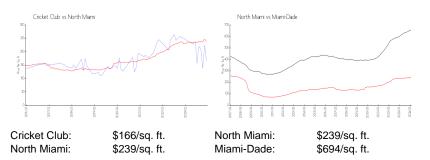

for sale:             | 18% |
| Number of sales over the last 12 months: | 13  |
| Number of sales over the last 6 months:  | 5   |
| Number of sales over the last 3 months:  | 5   |

## **Building Association Information**

Cricket Club Condominium Inc Address: 1800 NE 114th St, Miami, FL 33181 Phone: +1 305-893-6200

## **Recent Sales**

| Unit # | Size        | Closing Date | Sale Price | PPSF  |
|--------|-------------|--------------|------------|-------|
| 2003   | 2,320 sq ft | May 2024     | \$687,500  | \$296 |
| 607    | 1,460 sq ft | May 2024     | \$110,000  | \$75  |
| 1006   | 1,950 sq ft | Apr 2024     | \$300,000  | \$154 |
| 1707   | 1,460 sq ft | Mar 2024     | \$324,900  | \$223 |
| 1908   | 1,950 sq ft | Feb 2024     | \$275,000  | \$141 |

#### **Market Information**



#### **Inventory for Sale**

| Cricket Club | 19% |
|--------------|-----|
| North Miami  | 5%  |
| Miami-Dade   | 3%  |





## Avg. Time to Close Over Last 12 Months

151 days 80 days 81 days

| Cricket Club |  |  |
|--------------|--|--|
| North Miami  |  |  |
| Miami-Dade   |  |  |