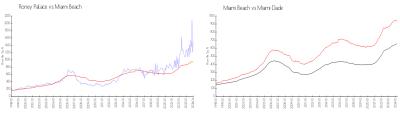

#### **Market Information**

Roney Palace: \$1497/sq. ft. Miami Beach: \$937/sq. ft. Miami Beach: \$937/sq. ft. Miami-Dade: \$694/sq. ft.