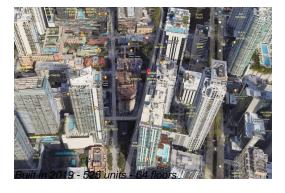

## **Building Information**

Number of units: 525
Number of active listings for rent: 0
Number of active listings for sale: 20
Building inventory for sale: 3%
Number of sales over the last 12 months: 21
Number of sales over the last 6 months: 13
Number of sales over the last 3 months: 7

## **Building Association Information**

Brickell Flatiron 1000 Brickell Plz, Miami, FL 33131

https://websites.vertilinc.com/flatiron