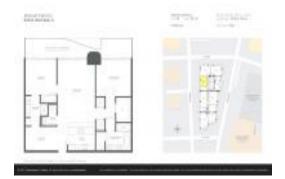

# Unit PH5106 - Brickell Flatiron

PH5106 - 1000 Brickell Plz, Miami, FL, Miami-Dade 33131

#### **Unit Information**

MLS Number: A11551315
Status: Pending
Size: 1,249 Sq ft.

Bedrooms: 2 Full Bathrooms: 2 Half Bathrooms: 1

Parking Spaces: 2 Spaces, Assigned Parking, Valet Parking

View: Bay,Water View