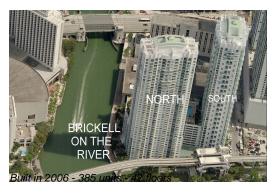

## Unit 502 - Brickell On The River North

502 - 31 SE 5 St, Miami, FL, Miami-Dade 33131

### **Building Information**

Number of units: 384

Number of active listings for rent: 27

Number of active listings for sale: 6

Building inventory for sale: 1%

Number of sales over the last 12 months: 13

Number of sales over the last 6 months: 4