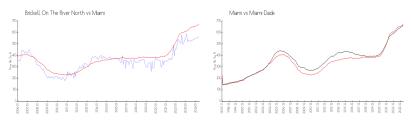

#### **Market Information**

 Brickell On The River \$563/sq. ft.
 Miami:
 \$675/sq. ft.

 North:
 Miami:
 \$675/sq. ft.

 Miami:
 \$675/sq. ft.
 Miami-Dade:
 \$703/sq. ft.