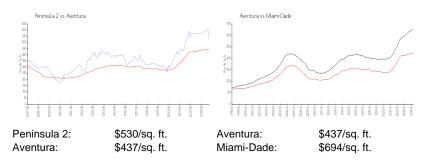

## **Market Information**

#### **Inventory for Sale**

| Peninsula 2 | 3% |
|-------------|----|
| Aventura    | 5% |
| Miami-Dade  | 3% |

# Avg. Time to Close Over Last 12 Months

| Peninsula 2 | 101 days |
|-------------|----------|
| Aventura    | 89 days  |
| Miami-Dade  | 81 days  |