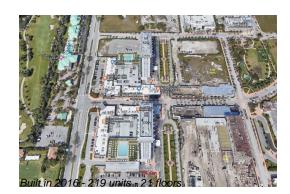

#### **Building Information**

| Number of units:                         | 219 |
|------------------------------------------|-----|
| Number of active listings for rent:      | 0   |
| Number of active listings for sale:      | 14  |
| Building inventory for sale:             | 6%  |
| Number of sales over the last 12 months: | 12  |
| Number of sales over the last 6 months:  | 5   |
| Number of sales over the last 3 months:  | 2   |