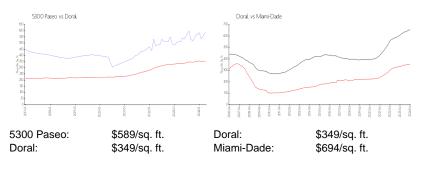

# **Inventory for Sale**

| 5300 Paseo | 6% |
|------------|----|
| Doral      | 2% |
| Miami-Dade | 3% |

# Avg. Time to Close Over Last 12 Months

| 5300 Paseo | 51 days |
|------------|---------|
| Doral      | 49 days |
| Miami-Dade | 81 days |