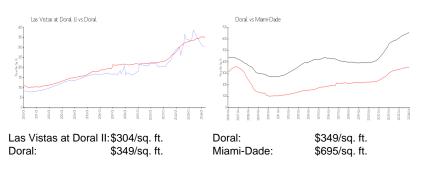

#### **Inventory for Sale**

| Las Vistas at Doral II | 2% |
|------------------------|----|
| Doral                  | 2% |
| Miami-Dade             | 3% |

## Avg. Time to Close Over Last 12 Months

| Las Vistas at Doral II | 55 days |
|------------------------|---------|
| Doral                  | 49 days |
| Miami-Dade             | 81 days |