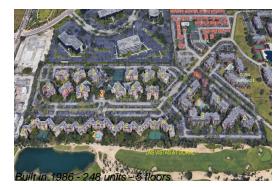

#### **Building Information**

| Number of units:                         | 248 |
|------------------------------------------|-----|
| Number of active listings for rent:      | 0   |
| Number of active listings for sale:      | 6   |
| Building inventory for sale:             | 2%  |
| Number of sales over the last 12 months: | 5   |
| Number of sales over the last 6 months:  | 2   |
| Number of sales over the last 3 months:  | 0   |