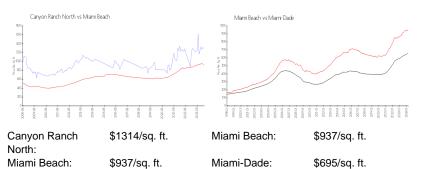

,000                                   |
| Valuated PPSF:                                                                     | \$1,060                                     |

The above valuated price is a baseline figure that does not take into account any specific renovation, upgrade, split, merge, or deterioration of the unit.

### **Building Information**

| Number of units:                         | 207 |
|------------------------------------------|-----|
| Number of active listings for rent:      | 15  |
| Number of active listings for sale:      | 9   |
| Building inventory for sale:             | 4%  |
| Number of sales over the last 12 months: | 13  |
| Number of sales over the last 6 months:  | 5   |
| Number of sales over the last 3 months:  | 1   |

#### **Market Information**



## Inventory for Sale

| Canyon Ranch North | 4% |
|--------------------|----|
| Miami Beach        | 4% |
| Miami-Dade         | 3% |

#### Avg. Time to Close Over Last 12 Months

| Canyon Ranch North | 137 days |
|--------------------|----------|
| Miami Beach        | 97 days  |
| Miami-Dade         | 81 days  |