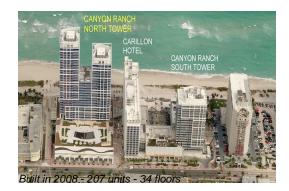

# Unit 1404 - Canyon Ranch North

1404 - 6899 Collins Av, Miami Beach, FL, Miami-Dade 33141

### **Building Information**

| Number of units:                         | 207 |
|------------------------------------------|-----|
| Number of active listings for rent:      | 15  |
| Number of active listings for sale:      | 9   |
| Building inventory for sale:             | 4%  |
| Number of sales over the last 12 months: | 13  |
| Number of sales over the last 6 months:  | 5   |
| Number of sales over the last 3 months:  | 1   |