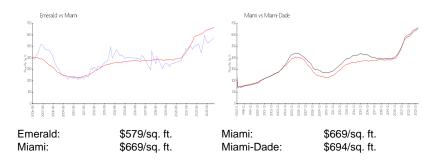

### **Inventory for Sale**

 Emerald
 5%

 Miami
 4%

 Miami-Dade
 3%

### Avg. Time to Close Over Last 12 Months

Emerald 65 days Miami 84 days Miami-Dade 81 days