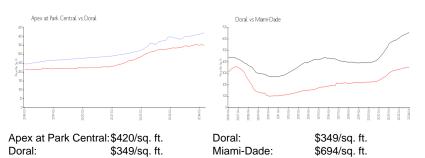

#### **Inventory for Sale**

| Apex at Park Central | 2% |
|----------------------|----|
| Doral                | 2% |
| Miami-Dade           | 3% |

### Avg. Time to Close Over Last 12 Months

| Apex at Park Central | 30 days |
|----------------------|---------|
| Doral                | 49 days |
| Miami-Dade           | 81 days |

ANY KING DOTO