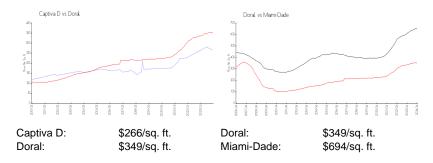

 View:
 \$495,000

 List Price:
 \$289

Valuated Price: \$454,000 Valuated PPSF: \$265

The above valuated price is a baseline figure that does not take into account any specific renovation, upgrade, split, merge, or deterioration of the unit.