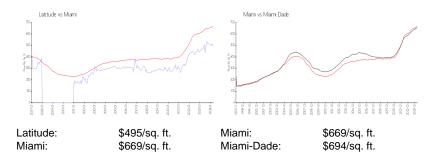

## **Inventory for Sale**

 Latitude
 3%

 Miami
 4%

 Miami-Dade
 3%

## Avg. Time to Close Over Last 12 Months

Latitude 36 days Miami 84 days Miami-Dade 81 days