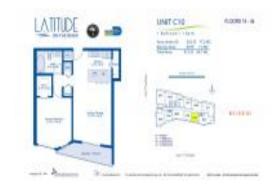

# Unit 2510 - Latitude

2510 - 185 SW 7 St, Miami, FL, Miami-Dade 33130

#### **Unit Information**

MLS Number: A11551706

Status: Active Under Contract

Size: 832 Sq ft.

Bedrooms: 1 Full Bathrooms: 1

Half Bathrooms:
Parking Spaces:

Parking Spaces: 1 Space, Assigned Parking View: Other View, Pool Area View