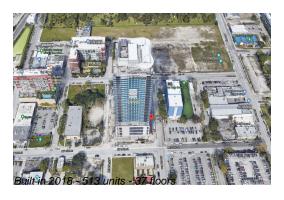

# **Building Information**

Number of units: 513 Number of active listings for rent: 0 Number of active listings for sale: 29 Building inventory for sale: 5% Number of sales over the last 12 months: 48 Number of sales over the last 6 months: 17 Number of sales over the last 3 months: