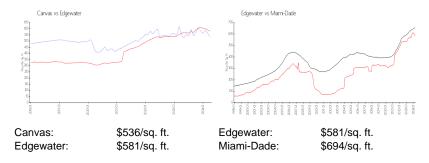

## **Inventory for Sale**

Canvas 6% Edgewater 4% Miami-Dade 3%

### Avg. Time to Close Over Last 12 Months

Canvas 112 days Edgewater 88 days Miami-Dade 81 days