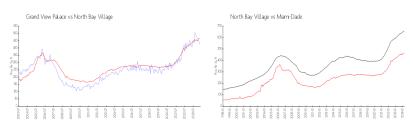

# **Market Information**

Grand View Palace: \$423/sq. ft. North Bay Village: \$465/sq. ft. North Bay Village: \$465/sq. ft. Miami-Dade: \$694/sq. ft.