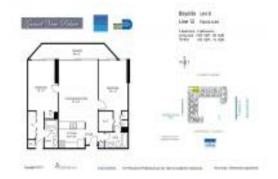

# **Unit 2112 - Grand View Palace**

2112 - 7601 E Treasure Dr, North Bay Village, FL, Miami-Dade 33141

#### **Unit Information**

 MLS Number:
 A11551725

 Status:
 Active

 Size:
 1,030 Sq ft.

 Bedrooms:
 2

Bedrooms: Full Bathrooms: Half Bathrooms:

Parking Spaces: 1 Space

 View:
 \$3,250