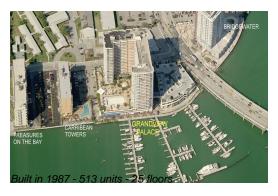

# **Unit 2112 - Grand View Palace**

2112 - 7601 E Treasure Dr, North Bay Village, FL, Miami-Dade 33141

#### **Building Information**

Valuated PPSF:

Number of units: 513
Number of active listings for rent: 9
Number of active listings for sale: 17
Building inventory for sale: 3%
Number of sales over the last 12 months: 16
Number of sales over the last 6 months: 6
Number of sales over the last 3 months: 3