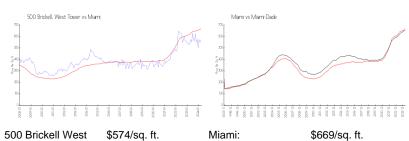

## **Market Information**

Miami-Dade:

\$694/sq. ft.

Tower:

Niami:

### Avg. Time to Close Over Last 12 Months

\$669/sq. ft.

500 Brickell West Tower 56 days Miami 84 days Miami-Dade 81 days

43 floors