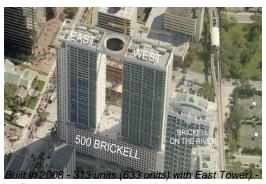

### **Building Information**

Number of units:313Number of active listings for rent:22Number of active listings for sale:11Building inventory for sale:3%Number of sales over the last 12 months:23Number of sales over the last 6 months:12Number of sales over the last 3 months:5

### Avg. Time to Close Over Last 12 Months

\$669/sq. ft.

500 Brickell West Tower 56 days Miami 84 days Miami-Dade 81 days

43 floors