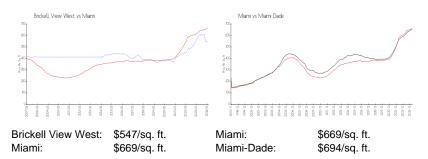

#### **Market Information**

#### **Inventory for Sale**

| Brickell View West | 1% |
|--------------------|----|
| Miami              | 4% |
| Miami-Dade         | 3% |

## Avg. Time to Close Over Last 12 Months

| Brickell View West | 39 days |
|--------------------|---------|
| Miami              | 84 days |
| Miami-Dade         | 81 days |

Indeferrent