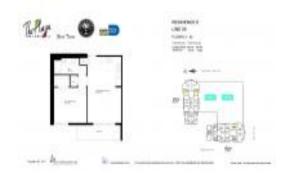

#### **Unit Information**

 MLS Number:
 A11551832

 Status:
 Active

 Size:
 639 Sq ft.

 Bedrooms:
 1

Full Bathrooms:

Half Bathrooms:

Parking Spaces: 2 Or More Spaces