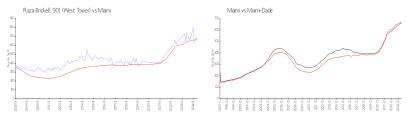

#### **Market Information**

 Plaza Brickell 901
 \$683/sq. ft.
 Miami:
 \$675/sq. ft.

 (West Tower):
 Miami:
 \$675/sq. ft.
 Miami-Dade:
 \$703/sq. ft.