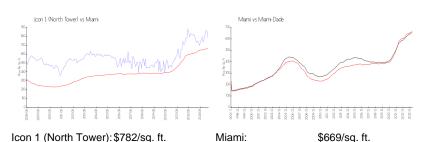

#### **Market Information**

Miami-Dade:

\$694/sq. ft.

# Avg. Time to Close Over Last 12 Months

\$669/sq. ft.

Icon 1 (North Tower)96 daysMiami84 daysMiami-Dade81 days