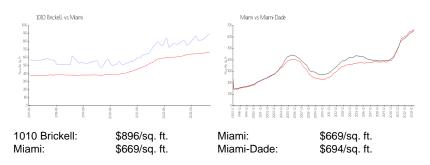

MLS Number:
 A11551873

 Status:
 Active

 Size:
 442 Sq ft.

Bedrooms:

Full Bathrooms:

Half Bathrooms: Parking Spaces:

View:

 Rental Price:
 \$2,800

 List PPSF:
 \$6

 Valuated Price:
 \$397,000

 Valuated PPSF:
 \$898

The above valuated price is a baseline figure that does not take into account any specific renovation, upgrade, split, merge, or deterioration of the unit.

# **Building Information**

Number of units: 387
Number of active listings for rent: 0
Number of active listings for sale: 14
Building inventory for sale: 3%
Number of sales over the last 12 months: 18
Number of sales over the last 6 months: 6
Number of sales over the last 3 months: 4

### **Building Association Information**

1010-Brickell Management office phone number: 305.537.4911

### **Market Information**



### **Inventory for Sale**

 1010 Brickell
 4%

 Miami
 4%

 Miami-Dade
 3%

### Avg. Time to Close Over Last 12 Months

1010 Brickell162 daysMiami84 daysMiami-Dade81 days