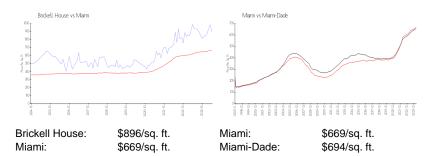

 List PPSF:
 \$5

 Valuated Price:
 \$515,000

 Valuated PPSF:
 \$740

The above valuated price is a baseline figure that does not take into account any specific renovation, upgrade, split, merge, or deterioration of the unit.