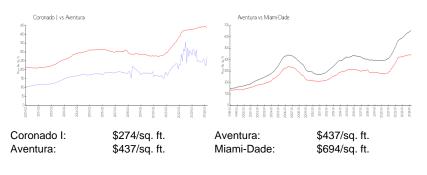

#### **Inventory for Sale**

| Coronado I | 6% |
|------------|----|
| Aventura   | 5% |
| Miami-Dade | 3% |

#### Avg. Time to Close Over Last 12 Months

| Coronado I | 106 days |
|------------|----------|
| Aventura   | 89 days  |
| Miami-Dade | 81 days  |