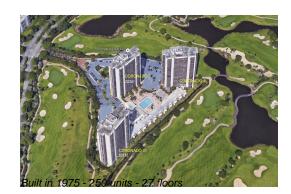

#### **Building Information**

| Number of units:                         | 250 |
|------------------------------------------|-----|
| Number of active listings for rent:      | 0   |
| Number of active listings for sale:      | 14  |
| Building inventory for sale:             | 5%  |
| Number of sales over the last 12 months: | 13  |
| Number of sales over the last 6 months:  | 4   |
| Number of sales over the last 3 months:  | 2   |