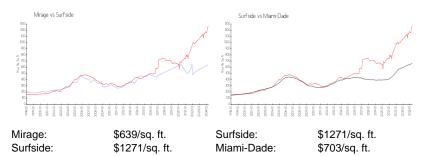

### **Inventory for Sale**

| Mirage     | 6% |
|------------|----|
| Surfside   | 4% |
| Miami-Dade | 3% |