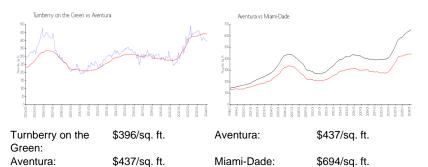

### **Market Information**

| Turnberry on the Green | 3% |
|------------------------|----|
| Aventura               | 5% |
| Miami-Dade             | 3% |