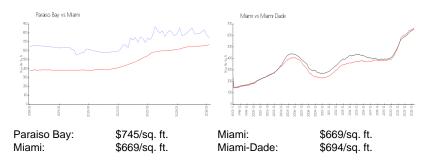

#### **Market Information**

## Inventory for Sale

Paraiso Bay

7%

ITTE Dires

72\*2+4

MCaller"

| Miami      | 4% |
|------------|----|
| Miami-Dade | 3% |

# Avg. Time to Close Over Last 12 Months

| Paraiso Bay | 145 days |
|-------------|----------|
| Miami       | 84 days  |
| Miami-Dade  | 81 days  |